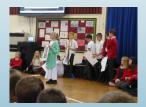

#### Dear Parents,

Its been a busy week in school this week—with lots of events taking place.

SB5's class assembly was wonderful - it was great to see so many parents there too. The children presented with such confidence and clear enjoyment for their learning.

- William and Lucy, AG3

**SB5 Class Assembly** 