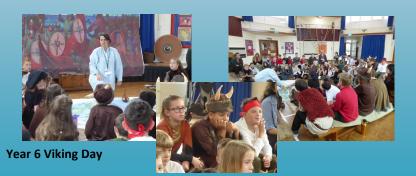

As I write this, our Year 6 children are taking part in their Viking day. The day draws together much of their learning about the Vikings this half-term. There costumes look great too! Thank-you for your support with this.