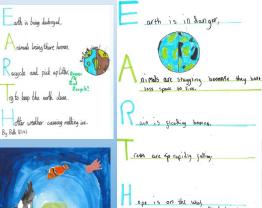

Year 4 Drop in the Ocean Art-work and Poetry

Today, we are holding a themed day based on the song 'Drop in the Ocean'. The children are enjoying a variety of activities based on the theme of citizenship and our part in making the world a great place to be. They are creating poems, raps, recycled sea creatures, and more. We have also collectively sung the song in assembly this morning with a superb performance from everyone.